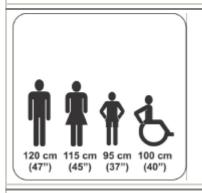

n toilet areas with a normal frequency of use and more than one wash-basin: 1 dryer for each 2 wash-basins.

1 row of 4 wash basins: 2 dryers; 1 row of 6 wash basins: 3 dryers; 1 row of 8 wash basins: 4 dryers.

In toilet areas with high traffic and more than one wash-basin: 2 dryers for each 3 wash-basins.

1 row of 4 wash basins: 3 dryers; 1 row of 6 wash basins: 4 dryers; 1 row of 8 wash basins: 5 dryers.

### **Ideal location**

Between the wash-basin and exit. It is not recommended to install dryer between wash-basins, next to urinals, lavatories and showers. If installing automatic dryers over marble surface or ledge, the minimum distance from the dryer to the ledge must be 400 mm. It is recommended that hand dryers be distributed throughout the washroom area to avoid overcrowding.



# RECOMENDED HEIGHTS DISTANCE FROM THE FLOOR

#### Specification

Surface mounted vandal resistant hand dryer shall be manufactured with one-piece 1,5 mm thick steel cover, white epoxy coated, and fixed to the base by means of 2 vandal-proof lock screws and lock with special Saniflow ® wrench. The back base shall be aluminium, 3 mm thick and with 4 holes Ø 8 mm for wall mounting. Cover shall be equipped with a chrome-plated 360° revolving vandal-resistant nozzle for hand and face drying. The nozzle, with an airflow diameter of 57 mm, should be equipped with a 1,5 thick zamak grill to make the inside components inaccessible. The dryer shall be activated using the chrome-plated zamak 22 µ thick push-button, that activates an electronic timer with a 35 second cycle before switching dryer of