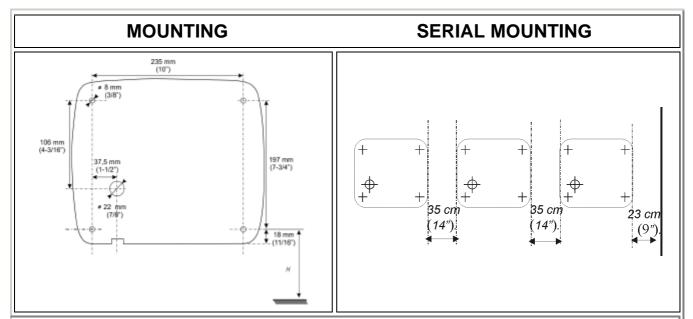

### Nº dryers to be fitted

In toilet areas with a normal frequency of use and only one wash-basin: 1 dryer.

In toilet areas with a normal frequency of use and more than one wash-basin: 1 dryer for each 2 wash-basins.

1 row of 4 wash basins: 2 dryers; 1 row of 6 wash basins: 3 dryers; 1 row of 8 wash basins: 4 dryers.

In toilet areas with high traffic and more than one wash-basin: 2 dryers for each 3 wash-basins.

1 row of 4 wash basins: 3 dryers; 1 row of 6 wash basins: 4 dryers; 1 row of 8 wash basins: 5 dryers.

### **Ideal location**

Between the wash-basin and exit. It is not recommended to install dryer between wash-basins, next to urinals, lavatories and showers. If installing automatic dryers over marble surface or ledge, the minimum distance from the dryer to the ledge must be 400 mm. It is recommended that hand dryers be distributed throughout the washroom area to avoid overcrowding.